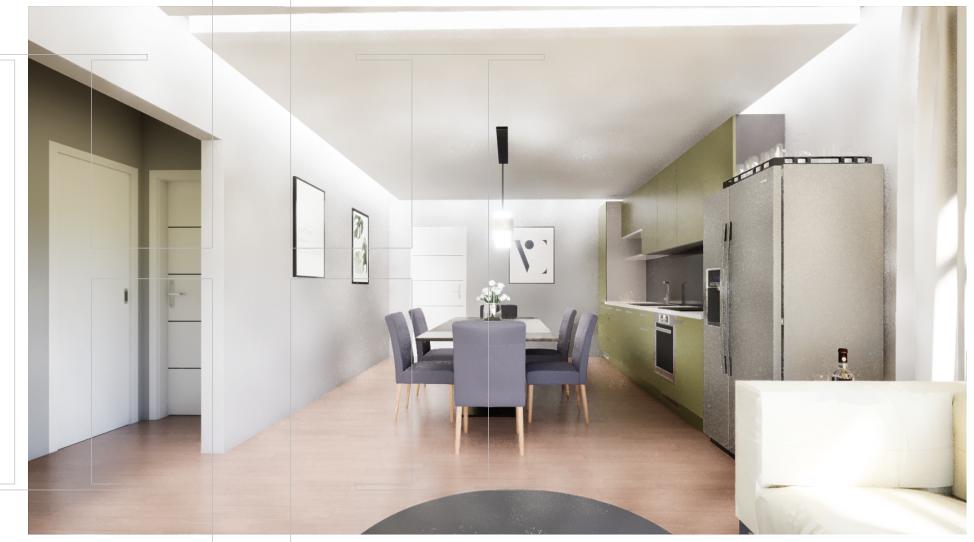

# HELEN HEIGHTS [ Project Specs. ]

| BUILDING AMENITIES            | APARTMENT SPECIFICATIONS                             |  |  |
|-------------------------------|------------------------------------------------------|--|--|
| - Building Elevator           | - Modern Kitchen                                     |  |  |
| - On-site Property Management | - Polished Concrete Floors                           |  |  |
| - CCTV Surveillance           | - Mordern LED lighting                               |  |  |
| - 24 Hour Security            | - Broadband Internet                                 |  |  |
| - Back-up Generator           | - Quaity Windows & Sliding Doors                     |  |  |
| - Rooftop Sports Bar & Lounge | - Individual Balconies                               |  |  |
| - Large Co- Working Space     | - Air Condition in every room                        |  |  |
| - Gym                         | - Ground Floor parking spaces                        |  |  |
|                               | - Access to Rooftop to Enjoy the breeze from the Sea |  |  |
|                               |                                                      |  |  |
|                               |                                                      |  |  |
| BUILDING ATTRIBUTES           |                                                      |  |  |
| - Sandwhich Shop              |                                                      |  |  |

- Large Co- Working Space

HELEN HEIGHTS Sandwich Shop [Ground Level]

HELEN HEIGHTS Sports Bar & Lounge [Rooftop Level]

HELEN HEIGHTS Sports Bar & Lounge [Rooftop Level]

HELEN HEIGHTS One Bedroom [Standard]