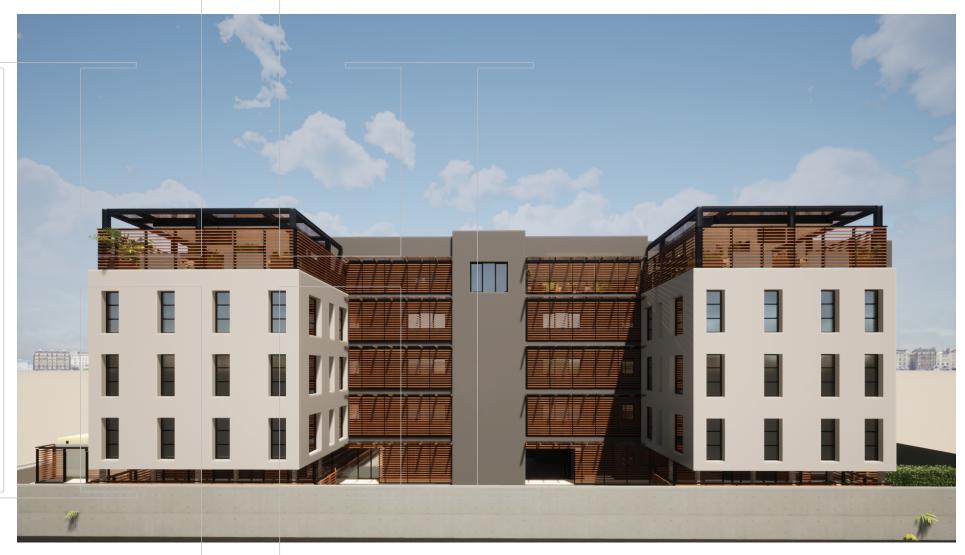

The features of this 25-unit, four-storey building have been designed with modern flair, with modern apartments, a sleek sandwich shop at the lower floor, a co-working space at the top floor along with a sports bar with an international appeal.

Helen heights is a multifunctional building that exhibits extreme value for money for those who are either buying a unit or renting a space.

HELEN HEIGHTS [External View]

HELEN HEIGHTS [External View]

HELEN HEIGHTS [Location Specs.]

HELEN HEIGHTS [ Area Map ]

HELEN HEIGHTS [External View]