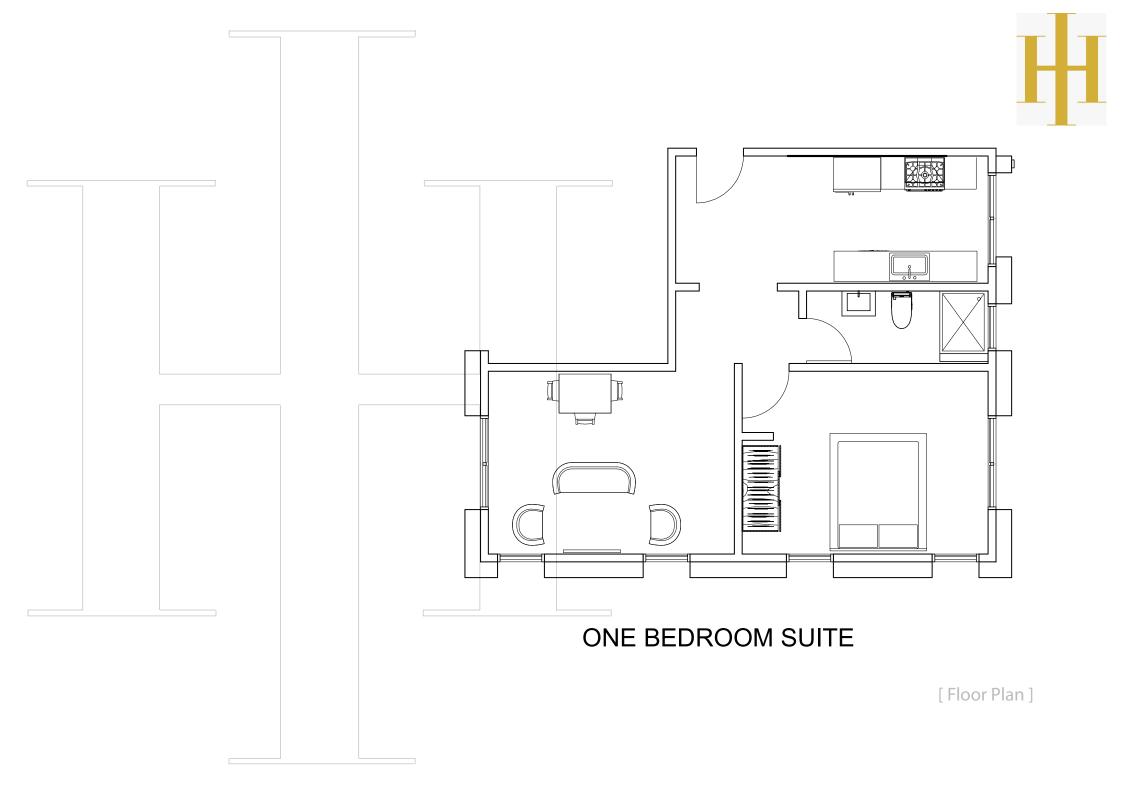

HELEN HEIGHTS One Bedroom [Suite]

TWO BEDROOM STANDARD

[Floor Plan]

HELEN HEIGHTS Two Bedroom [Standard]

HELEN HEIGHTS Two Bedroom [Standard]