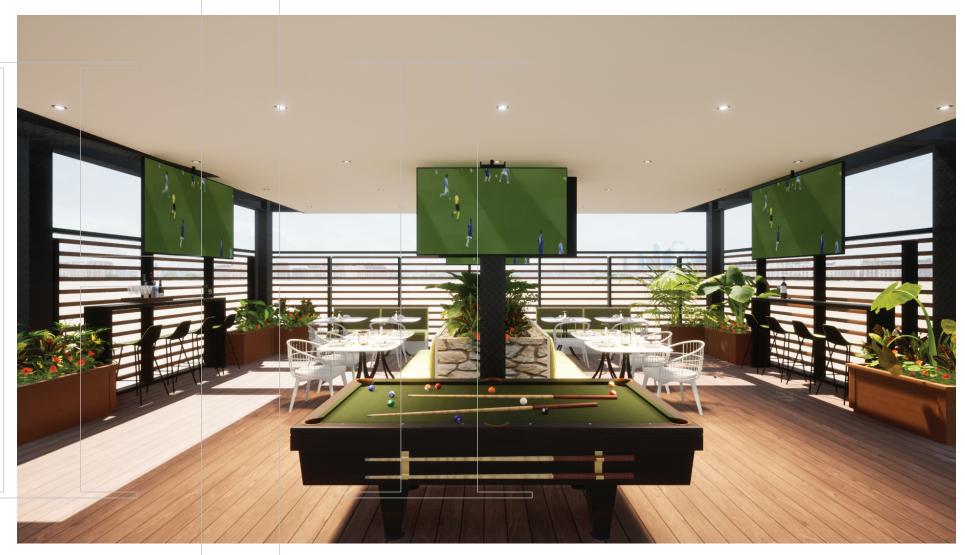

The features of this 25-unit, four-storey building have been designed with modern flair, with modern apartments, a sleek sandwich shop at the lower floor, a co-working space at the top floor along with a sports bar with an international appeal.

- Large Co- Working Space

HELEN HEIGHTS Sandwich Shop [Ground Level]

HELEN HEIGHTS Sports Bar & Lounge [Rooftop Level]

HELEN HEIGHTS Sports Bar & Lounge [Rooftop Level]

HELEN HEIGHTS One Bedroom [Standard]