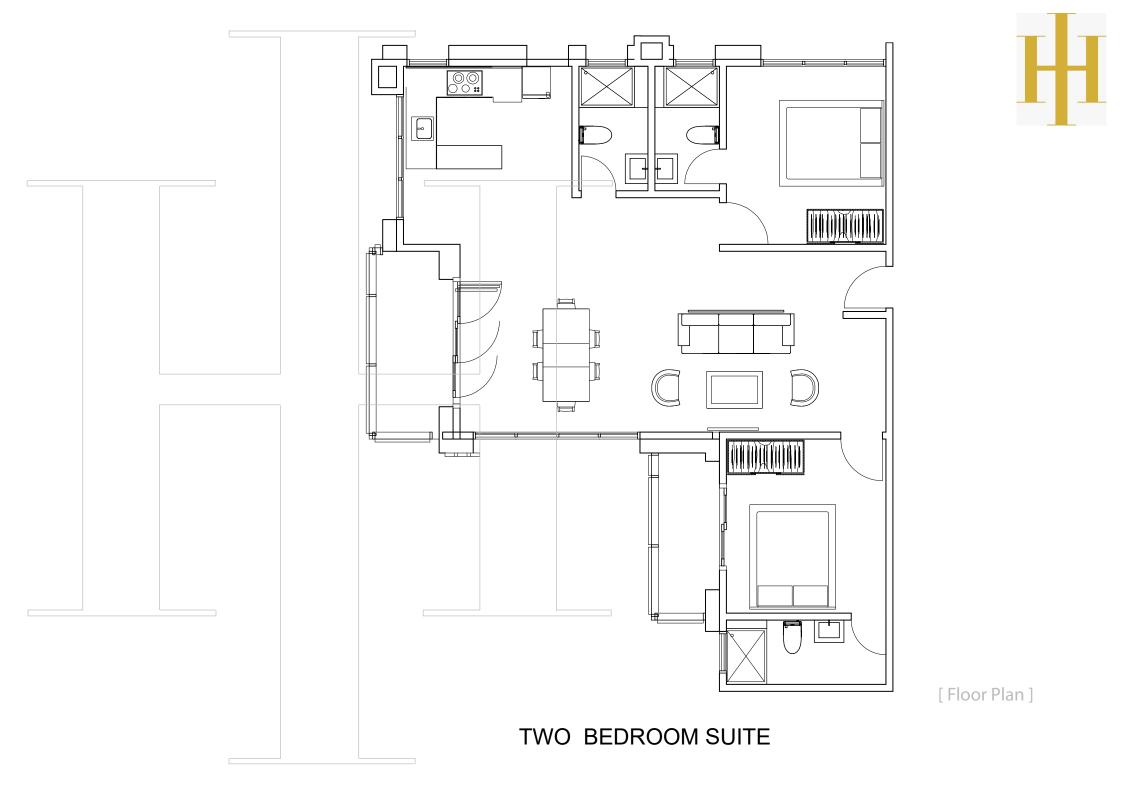

HELEN HEIGHTS One Bedroom [Suite]

TWO BEDROOM STANDARD

[Floor Plan]

HELEN HEIGHTS Two Bedroom [Standard]

HELEN HEIGHTS Two Bedroom [Standard]