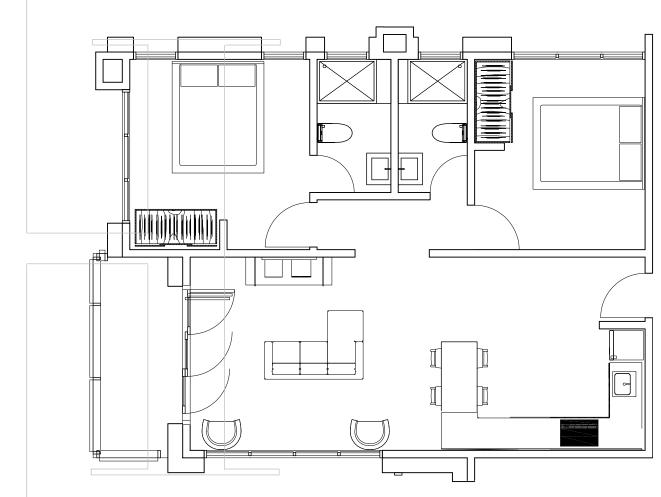

HELEN HEIGHTS One Bedroom [Suite]

TWO BEDROOM STANDARD

[Floor Plan]

HELEN HEIGHTS Two Bedroom [Standard]

HELEN HEIGHTS Two Bedroom [Standard]