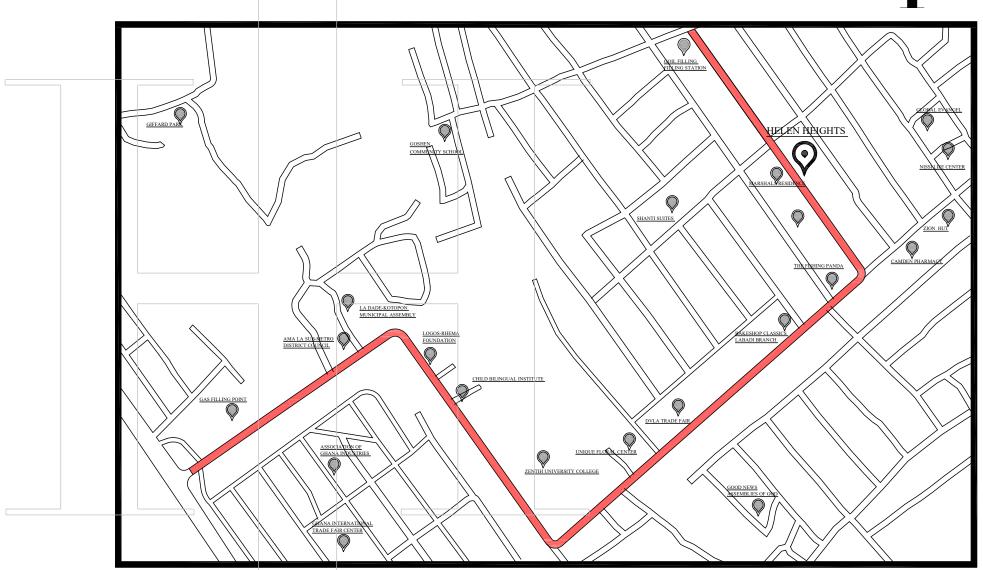

### **BUILDING LOCATION: TSE ADDO**

SITE NEIGHBORS:

**OSU** 

**CANTONMENTS** 

LABONE

LABADI BEACH HOTEL

GHANA INTERNATIONAL TRADE FAIR CENTER

#### SHOPPING AREAS

- Royal Mart
- The Glory Shop
- Lots Clothing Shop
- Sheets & Between
- Charway Life Style
- Ghana's International Trade Fair

#### DINING & BARS

- Coctkail & Dreams
- Maa Reggie Bakery
- Zion Hut
- Cherleyan's Restaurant
- Napong's Kitchen
- Belle Solution Nigerian
- 22 Burgers & Grills

#### **HEALTH CENTERS**

- MediGrace Medical Centre
- Glitz Medical Centre
- DigimedD
- Addpharma Retail
- Sonrisa Dental Clinic

#### **EDUCATION**

- Zenith University College
- The Christ Church School
- New Kingdom School
- Goshen Community School
- Exquisite International School
- Jane Montessori School

### LOCATION ADJACENCIES

- 10 minutes drive to Kotoka International Airport
- 10 minutes walk to Labadi Pleasure Beach Hotel and La Palm Hotel
- 19 minutes drive to Accra Central
- Located at the Main Road at East La

HELEN HEIGHTS [Location Specs.]

HELEN HEIGHTS [ Area Map ]

HELEN HEIGHTS [External View]