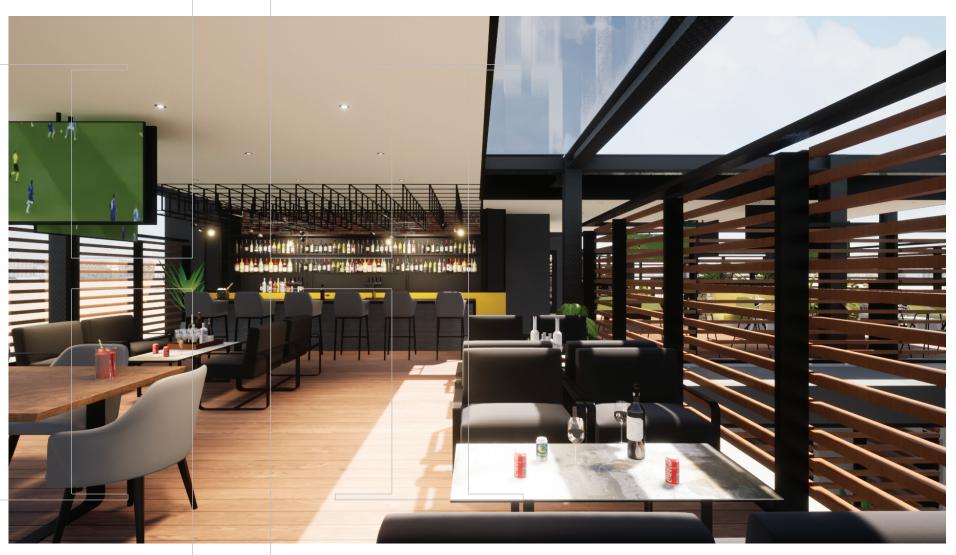

The features of this 25-unit, four-storey building have been designed with modern flair, with modern apartments, a sleek sandwich shop at the lower floor, a co-working space at the top floor along with a sports bar with an international appeal.

- Large Co- Working Space

HELEN HEIGHTS Sandwich Shop [Ground Level]

HELEN HEIGHTS Sports Bar & Lounge [Rooftop Level]

HELEN HEIGHTS Sports Bar & Lounge [Rooftop Level]

HELEN HEIGHTS One Bedroom [Standard]