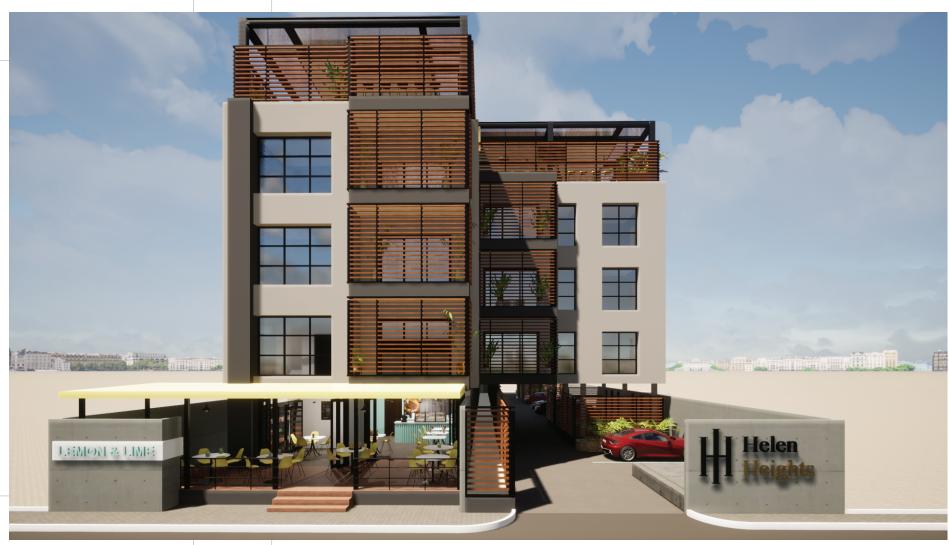

# Welcome to Helen Heights.

A contemporary mixed-use development located in Tse Addo; 5 minutes from Labadi Beach.

Its adjacencies to Labone, Cantonments and Osu explains why Tse Addo is a new up and coming neighborhood in Accra which is second to none. Helen Heights is a landmark in this great area, which is made up of young professionals and returnees who are determined to succeed.

The features of this 25-unit, four-storey building have been designed with modern flair, with modern apartments, a sleek sandwich shop at the lower floor, a co-working space at the top floor along with a sports bar with an international appeal.

Helen heights is a multifunctional building that exhibits extreme value for money for those who are either buying a unit or renting a space.

HELEN HEIGHTS [External View]

HELEN HEIGHTS [External View]