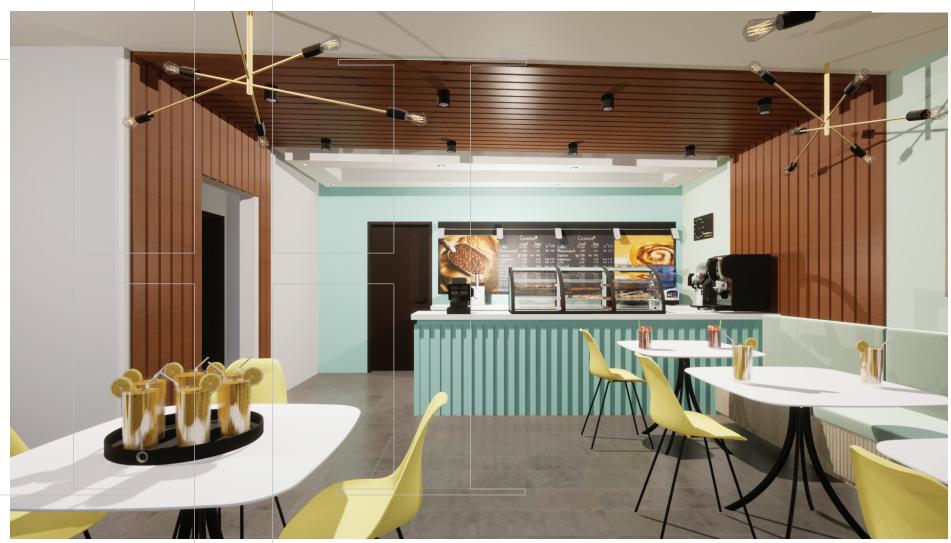

The features of this 25-unit, four-storey building have been designed with modern flair, with modern apartments, a sleek sandwich shop at the lower floor, a co-working space at the top floor along with a sports bar with an international appeal.

# HELEN HEIGHTS [ Project Specs. ]

| BUILDING AMENITIES            | APARTMENT SPECIFICATIONS                             |  |  |
|-------------------------------|------------------------------------------------------|--|--|
| - Building Elevator           | - Modern Kitchen                                     |  |  |
| - On-site Property Management | - Polished Concrete Floors                           |  |  |
| - CCTV Surveillance           | - Mordern LED lighting                               |  |  |
| - 24 Hour Security            | - Broadband Internet                                 |  |  |
| - Back-up Generator           | - Quaity Windows & Sliding Doors                     |  |  |
| - Rooftop Sports Bar & Lounge | - Individual Balconies                               |  |  |
| - Large Co- Working Space     | - Air Condition in every room                        |  |  |
| - Gym                         | - Ground Floor parking spaces                        |  |  |
|                               | - Access to Rooftop to Enjoy the breeze from the Sea |  |  |
|                               |                                                      |  |  |
|                               |                                                      |  |  |
| BUILDING ATTRIBUTES           |                                                      |  |  |
| - Sandwhich Shop              |                                                      |  |  |

- Large Co- Working Space

HELEN HEIGHTS Sandwich Shop [Ground Level]

HELEN HEIGHTS Sports Bar & Lounge [Rooftop Level]

HELEN HEIGHTS Sports Bar & Lounge [Rooftop Level]

HELEN HEIGHTS One Bedroom [Standard]