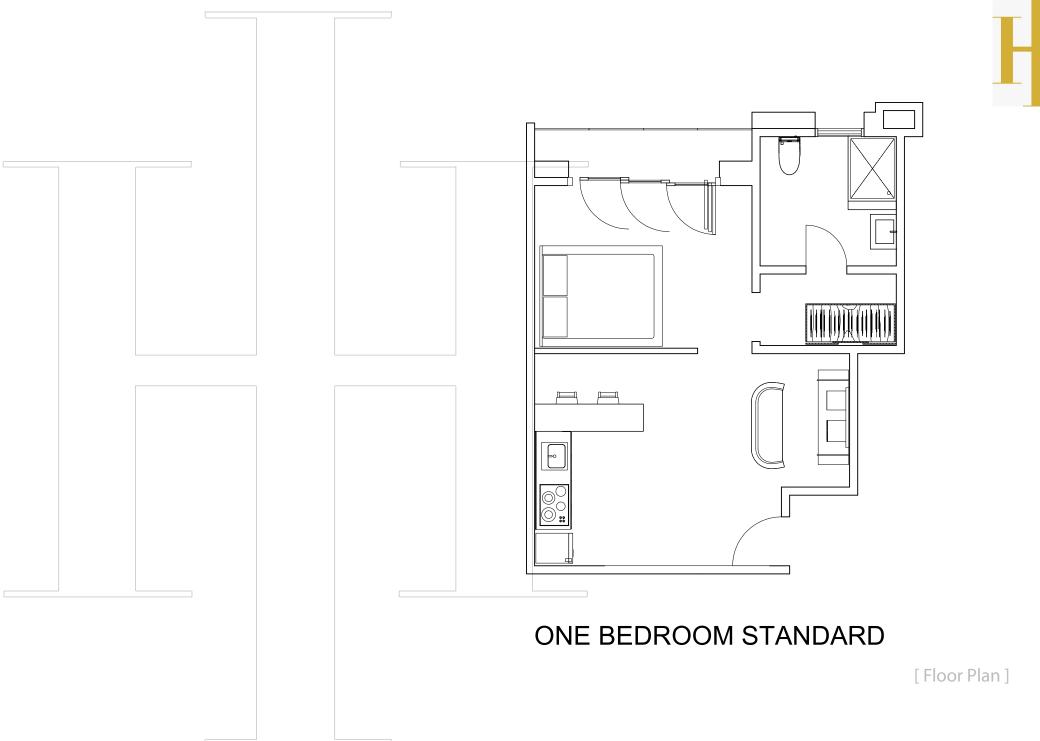

- Large Co- Working Space

HELEN HEIGHTS Sandwich Shop [Ground Level]

HELEN HEIGHTS Sports Bar & Lounge [Rooftop Level]

HELEN HEIGHTS Sports Bar & Lounge [Rooftop Level]

HELEN HEIGHTS One Bedroom [Standard]

### HELEN HEIGHTS [ Price List ]

|                         | GROUND FLOOR | FIRST FI     | LOOR      | SECOND FLOOR        | THIRD FLOOR              |
|-------------------------|--------------|--------------|-----------|---------------------|--------------------------|
| 1 BEDROOM Standard      |              | \$90,000 [43 | saml      | \$100,000 [43 sqm]  | \$110,000 [43 sqm]       |
| 1 BEDROOM Standard      |              | \$90,000 [45 |           | \$100,000 [45 sqm]  | \$110,000 [45 sqm]       |
| 1 BEDROOM Standard      |              | \$90,000 [50 | sqm]      | \$100,000 [50 sqm]  | \$110,000 [50 sqm]       |
| 1 BEDROOM Standard      |              | \$90,000 [44 | sqm]      | \$100,000 [44 sqm]  | \$110,000 [44 sqm]       |
| 1 BEDROOM Suite         |              |              |           |                     | \$110,000 [58 sqm]       |
| 1 BEDROOM Suite         |              |              |           |                     | \$110,000 [55 sqm]       |
| 2 BEDROOM Standard      |              | \$150,000 [7 | 7 sqm]    | \$160,000 [77 sqm]  |                          |
| 2 BEDROOM Standard      |              | \$150,000 [7 | [8 sqm]   | \$160,000 [78 sqm]  |                          |
| 2 BEDROOM Standard      |              | \$150,000 [7 | 7 sqm]    | \$160,000 [77 sqm]  |                          |
| 2 BEDROOM Standard      |              | \$150,000 [7 | '2 sqm]   | \$160,000 [72 sqm]  |                          |
| 2 BEDROOM Suite         |              |              |           |                     | \$190,000 [96 sqm]       |
| 2 BEDROOM Suite         |              |              |           |                     | \$190,000 [94 sqm]       |
| SIZES OF APARTMEN       | TS           |              |           |                     |                          |
| 1 BEDROOM Standard = 45 |              | e = 58 Sqm   | 2 BEDROOM | 1 Standard = 77 Sqm | 2 BEDROOM Suite = 95 Sqm |